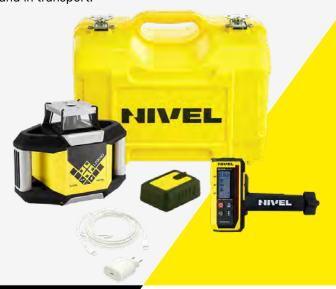

### **Equipment**

| NL320R – rotating laser          | RD300R – laser sensor           |
|----------------------------------|---------------------------------|
| NL-BR 300 – sensor bracket       | Aku CL<br>8000 – Li-ion battery |
| CH-CL USB C – charger with cable | transport case                  |