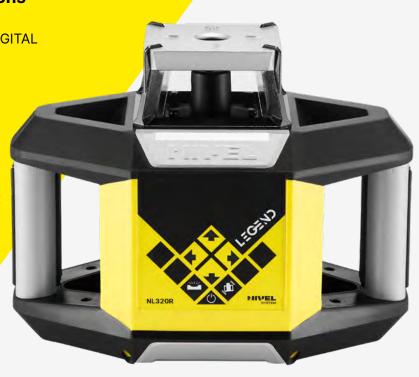

# Rotating laser level with slopes

# NL320R DIGITAL

#### **NL**320R

| Laser                      | red beam            |
|----------------------------|---------------------|
| Light source               | 635 nm, <1mW        |
| Accuracy                   | ±1 mm / 10 m        |
| Compensator                | electronic          |
| Beam display               | 1 horizontal (360°) |
| Self-leveling range        | ±5°                 |
| Inclination (X and Y axis) | ±10% (manual)       |
| Work range (diameter)      | 500 m (with sensor) |
| Working temperature        | -20°C ~ +50°C       |
| Power supply               | Li-ion battery      |
|                            | 8000 mAh/3,7V       |
| Ingress Protection         | IP54                |
| Dimensions                 | 206 x 206 x 211 mm  |
| Weight                     | 3,0 kg              |
|                            |                     |