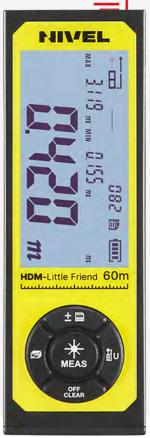

# Laser distance meters HDM-Little Friend

HIVEL



Compact, pocket-sized distance meter

the smallest in the HDM series

Reliable measurements fast and precise processor



(xy

Easy to use large, backlit display



**Resistant to damage** safe use for years





Measurement solutions for construction



# Small distance meter, big deal

We present the most compact distance meter from the Nivel System HDM series – perfect for measuring during all construction works. This device is featured by small dimensions, it is handy and you can easily fit it in your pocket. A large, backlit display ensures comfortable reading of measurements. The distance meter provides accurate and fast determination of length, area, volume and indirect measurements (Pythagoras function). The software allows archiving of up to 100 values.

| Laser type                  | red, class II      |
|-----------------------------|--------------------|
| The wavelength of the laser | 630-670nm          |
| Range                       | 60 m               |
| Measuring accuracy