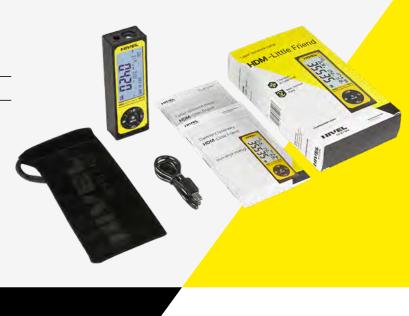

asurement capabilities

With the ability to record up to 100 values - distance meters software can measure distances and perform calculations on their basis (such as addition, subtrac-tion, area and volume).

### **Additional features**

"Painter" function allows you to quickly calculate the total area of the walls in the room being painted.

#### **User friendly**

Measurements can be performed from the front or base of the distance meter. The measurement is done at the touch of a button, shortcut keys speed up access to frequently used functions. Fit in any pocket, handy housing provides a sure grip.

#### Measure the unavailable spaces

The Pythagoras function allows for indirect measurement of hard-to-reach sections.

# Equipment

Laser distance meter
USB-C cable

Manual

Fabric case