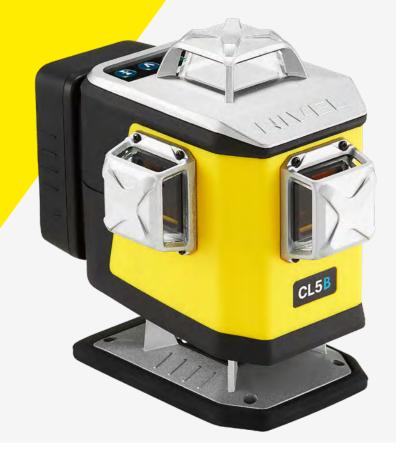

# **Nivel System CL5**

# - multi-cross lasers with slopes

Nivel System **CL5** is a series of precise cross lasers equipped with an electronic compensator, one of the most effective vibration damping systems on construction sites. These are the first Nivel System cross lasers that allow electronic tilting of planes in 2 axes. This means that, similarly to rotary lasers, you have the option of working with slopes. It is also the first series of lasers equipped with the powerful battery with a capacity of 8000mAh, which allows for longer work on the construction site.

## **Multipurpose lasers and modern**

four laser planes (2xV, 2xH), electronic tilt of planes in two axes