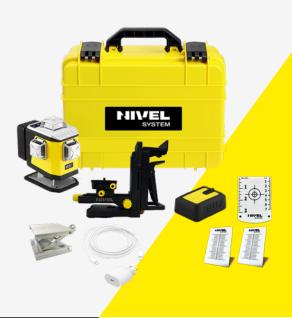

### **Equipment**

| CL5 Laser            | Laser lift           |  |
|----------------------|----------------------|--|
| Laser target         | Li-ion rechargeable  |  |
| magnet               | battery (8000mAh)    |  |
| Floor target (2 pcs) | Charger, cable USB-C |  |
| Laser adapter        | Carrying case        |  |
| User manual          |                      |  |