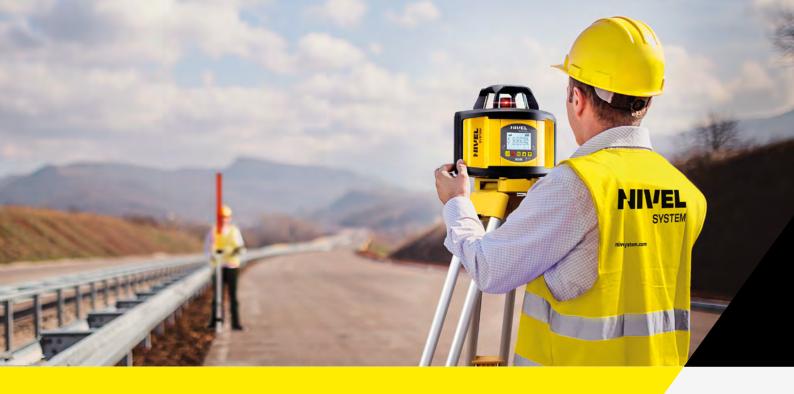

### **Laser sensor RD700**

This is universal sensor for working with rotating laser levels in two versions with red and green laser beam. As it is digital sensor, it has numeric evaluation.