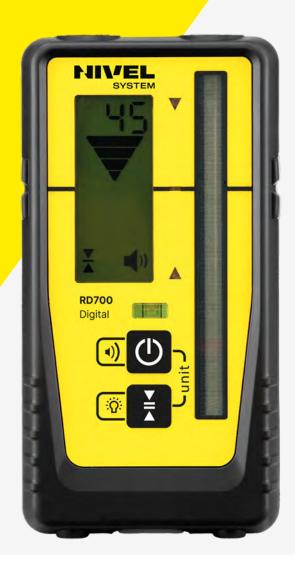

# **RD**700

### **Laser sensor RD700**

This is universal sensor for working with rotating laser levels in two versions with red and green laser beam. As it is digital sensor, it has numeric evaluation.

#### **Work comfort**

digital height difference indication

#### **Versatility**

cooperation with red and green laser beams

#### **Durability**

IP67