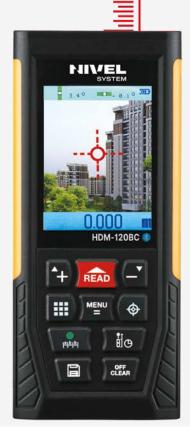

# Laser distance meters HDM-120BC

**Digital camera** 

measuring point easier to find

**Reliable measurements** 

fast and precise processor

**Easy to use** 

large, backlit display

**Resistant to damage** 

# Intuitive, small and handy

The measurement is done at the touch of a button, shortcut keys speed up access to frequently used functions. Fit in any pocket, handy housing provides a sure grip.