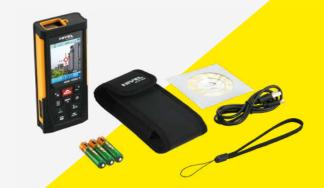

# **Equipment**

| Laser distance meter | Belt       |  |
|----------------------|------------|--|
| Disc                 | USB cable  |  |
| Batteries set        | Manual     |  |
| Case                 | Carton box |  |